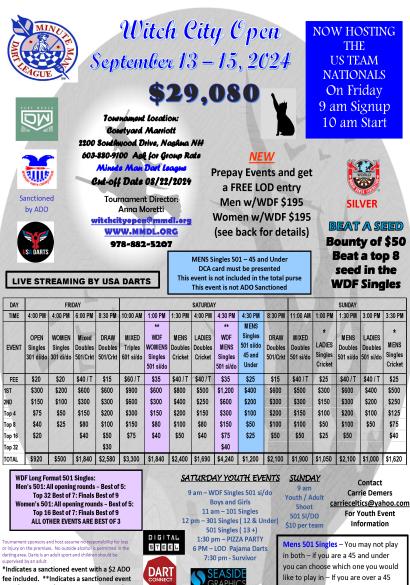

## Witch City Open September 13 – 15, 2024

\$29,080

NOW HOSTING
THE
US TEAM
NATIONALS
On Friday
9 am Signup
10 am Start

Sanctioned by ADO

Tournament Location:
Courtyard Marriott

2200 Southwood Drive, Nashua NH
603-880-9100 Ask for Group Rate
Minute Man Dart League

Tournament Director: Anna Moretti

Cut-off Date 08/22/2024

witchcityopen@mmdl.org
WWW.MMDL.ORG

978-882-5207

### NEW

Prepay Events and get a FREE LOD entry Men w/WDF \$195 Women w/WDF \$195 (see back for details)

BEAT A SEED

Bounty of \$50 Beat a top 8 seed in the WDF Singles

### LIVE STREAMING BY USA DARTS

MENS Singles 501 – 45 and Under
DCA card must be presented
This event is not included in the total purse
This event is not ADO Sanctioned

| DAY    | 1.11.15                      | FRII                          | DAY                          |         | 1/1/1/1/1/1/1/1/1/1/1/1/1/1/1/1/1/1/1/1/ |                                 |         | SATURDA                      | Y                             |                                                 |                             | 3/1/1/2                       |                          | SUNDAY                       |                                |                        |
|--------|------------------------------|-------------------------------|------------------------------|---------|------------------------------------------|---------------------------------|---------|------------------------------|-------------------------------|-------------------------------------------------|-----------------------------|-------------------------------|--------------------------|------------------------------|--------------------------------|------------------------|
| TIME   | 4:00 PM                      | 4:00 PM                       | 6:00 PM                      | 8:30 PM | 10:00 AM                                 | 1:00 PM                         | 1:30 PM | 4:00 PM                      | 4:30 PM                       | 4:30 PM                                         | 8:30 PM                     | 11:00 AM                      | 1:00 PM                  | 1:30 PM                      | 3:00 PM                        | 3:30 PM                |
| EVENT  | OPEN<br>Singles<br>301 di/do | WOMEN<br>Singles<br>301 di/do | Mixed<br>Doubles<br>501/Crkt |         | MIXED<br>Triples<br>601 si/do            | ** WDF WOMENS Singles 501 si/do | Cricket | LADIES<br>Doubles<br>Cricket | ** WDF MENS Singles 501 si/do | MENS<br>Singles<br>501 si/do<br>45 and<br>Under | DRAW<br>Doubles<br>501/Crkt | MIXED<br>Doubles<br>501 si/do | * LADIES Singles Cricket | MENS<br>Doubles<br>501 si/do | LADIES<br>Doubles<br>501 si/do | * MENS Singles Cricket |
| FEE    | \$20                         | \$20                          | \$40/T                       | \$15    | \$60/T                                   | \$35                            | \$40/T  | \$40/T                       | \$35                          | \$25                                            | \$15                        | \$40/T                        | \$25                     | \$40/T                       | \$40/T                         | \$25                   |
| 1ST    | \$300                        | \$200                         | \$600                        | \$600   | \$900                                    | \$600                           | \$800   | \$500                        | \$1,200                       | \$400                                           | \$600                       | \$500                         | \$300                    | \$600                        | \$400                          | \$500                  |
| 2ND    | \$150                        | \$100                         | \$300                        | \$300   | \$600                                    | \$300                           | \$400   | \$250                        | \$600                         | \$200                                           | \$300                       | \$300                         | \$150                    | \$300                        | \$200                          | \$250                  |
| Top 4  | \$75                         | \$50                          | \$150                        | \$200   | \$300                                    | \$150                           | \$200   | \$150                        | \$300                         | \$100                                           | \$200                       | \$150                         | \$100                    | \$200                        | \$100                          | \$125                  |
| Top 8  | \$40                         | \$25                          | \$80                         | \$100   | \$150                                    | \$80                            | \$100   | \$80                         | \$150                         | \$50                                            | \$100                       | \$100                         | \$50                     | \$100                        | \$50                           | \$75                   |
| Top 16 | \$20                         | 9416/11                       | \$40                         | \$50    | \$75                                     | \$40                            | \$50    | \$40                         | \$75                          | \$25                                            | \$50                        | \$50                          | \$25                     | \$50                         |                                | \$40                   |
| Top 32 | 44/6                         | 1.4/14                        | 1. 1. 1. 1. 1.               | \$30    | 196 - 3                                  |                                 | 977     | 11.7.1                       | \$40                          |                                                 | 2/1/                        | 11/2                          | 1                        | XXX                          | XV                             | 7                      |
| TOTAL  | \$920                        | \$500                         | \$1,840                      | \$2,580 | \$3,300                                  | \$1,840                         | \$2,400 | \$1,690                      | \$4,240                       | \$1,200                                         | \$2,100                     | \$1,900                       | \$1,050                  | \$2,100                      | \$1,000                        | \$1,620                |

WDF Long Format 501 Singles:
Men's 501: All opening rounds – Best of 5:
Top 32 Best of 7: Finals Best of 9
Women's 501: All opening rounds – Best of 5:
Top 16 Best of 7: Finals Best of 9
ALL OTHER EVENTS ARE BEST OF 3

\*Indicates a sanctioned event with a \$2 ADO fee included. \*\*Indicates a sanctioned event with \$2 ADO and \$2 WDF fee included. A \$1 DC fee is included in all events.

#### SATURDAY YOUTH EVENTS

9 am – WDF Singles 501 si/do
Boys and Girls
11 am – 101 Singles
12 pm – 301 Singles (12 & Under)
501 Singles (13 +)

1:30 pm – PIZZA PARTY 6 PM – LOD Pajama Darts 7:30 pm - Survivor

#### SUNDAY

9 am
Youth / Adult
Shoot
501 SI/DO
\$10 per team

Contact
Carrie Demers
carrieceltics@yahoo.com
For Youth Event
Information

Mens 501 Singles – You may not play in both – if you are a 45 and under you can choose which one you would like to play in – If you are over a 45 then you will shoot in the WDF event