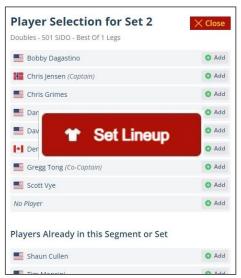

# 2. Use the "Lineup" Button to Assign Players

Use "No Player" for slots when you do not have enough players for the match.

### When lineup is complete, you have two options:

- 1. Share the Proposed Lineup with your team
- 2. Submit the Final Lineup for the match

**&** Cricket Doubles

Dan Stevens
Ed Snuvin

Greg Toland
Jen Shadduck

Away (Throws for Bull)

Chris Hollan Michael Givans South So

Home (Throws for Bull)