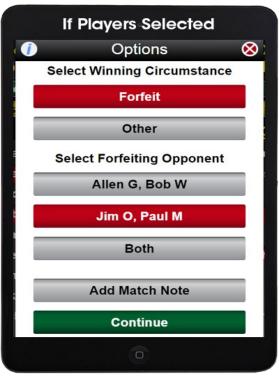

Entering a
FORFEIT
Instructions

If circumstances require a team to forfeit a set, consult with your league on how to accommodate:

- IF you do not need to credit winning/forfeiting players: Select FORFEIT, confirm the option and the team who is going to lose the set. Note: It is possible that both teams forfeit the set, and therefore the league points associated with that set. Optional: Add match notes for the league representative to know why the set was forfeited
- **IF crediting Winning/Forfeiting Players is Required**: Same as above, however, select the "participating" players, before selecting **FORFEIT**