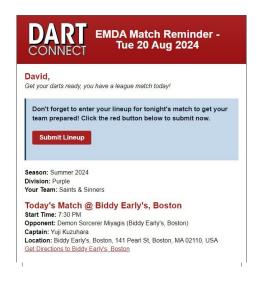

# 1. Look for the Captain's Lineup Reminder Email on Match Day

(or log into into your MyDC Account at any time)

my.dartconnect.com

# 2. Use the "Lineup" Button to Assign Players

Use "No Player" for slots when you do not have enough players for the match.

### When lineup is complete, you have two options:

- 1. Share the Proposed Lineup with your team
- 2. Submit the Final Lineup for the match

**&** Cricket Doubles

Dan Stevens
Ed Snuvin

Greg Toland
Jen Shadduck

Away (Throws for Bull)

Chris Hollan Michael Givans South So

Home (Throws for Bull)