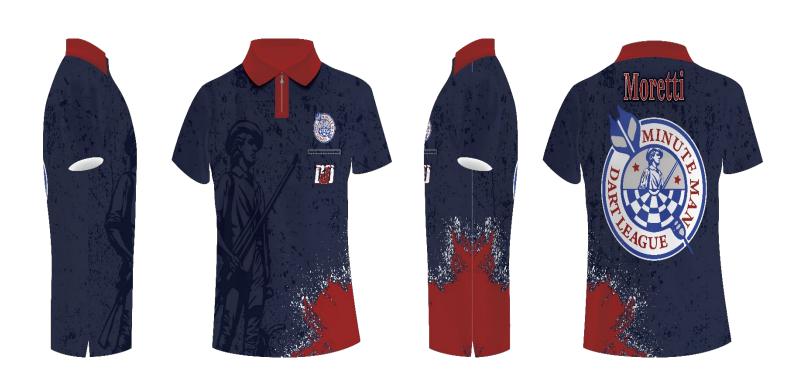

Get your Limited Edition
"50th" Anniversary shirt
online with DJD
(scan QR code)
www.dirtyjerseydarts.com

Largest Steel Tip League - Established 1974

Official Jersey for the Minute Man Dart League

These Jersey's can be purchased online at the following link

"MMDL Jersey – by "Dirty Jersey Darts"

You can also "Personalize" the jersey Ex: Name, Nickname, Team Name, Etc.

They are being offered at the price of \$50/shirt