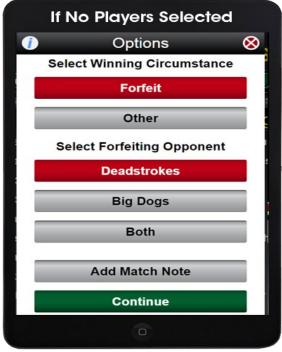

Entering a
FORFEIT
Instructions

If circumstances require a team to forfeit a set, consult with your league on how to accommodate:

- IF you do not need to credit winning/forfeiting players: Select FORFEIT, confirm the option and the team who is going to lose the set. Note: It is possible that both teams forfeit the set, and therefore the league points associated with that set. Optional: Add match notes for the league representative to know why the set was forfeited
- **IF crediting Winning/Forfeiting Players is Required**: Same as above, however, select the "participating" players, before selecting **FORFEIT**